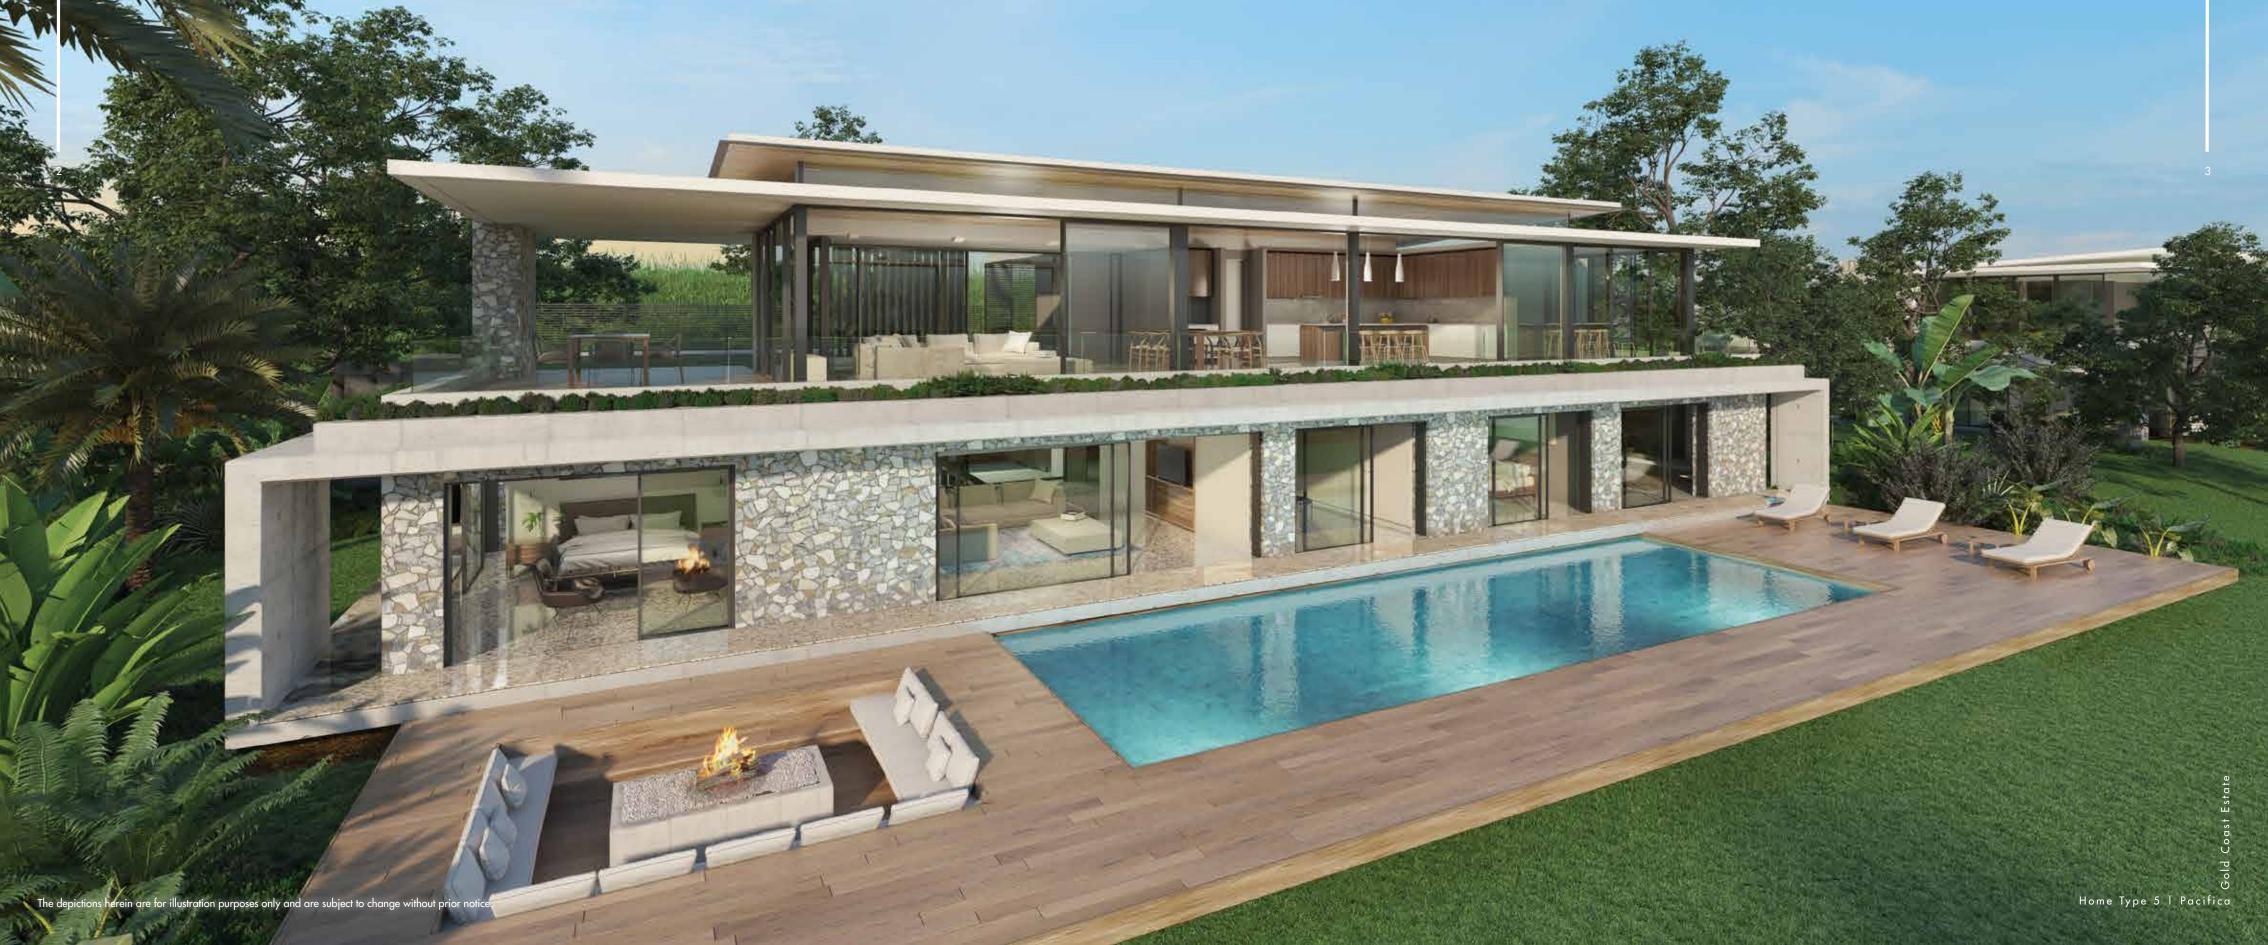

## HOME TYPE 5 PACIFICA

With 5-bedrooms, Pacifica is a split-level home with the top level containing a formal lounge. Each en-suite bedroom enjoys privacy with the coastal forest backdrop, whilst the entertainment area enjoys magnificent oceanic views.