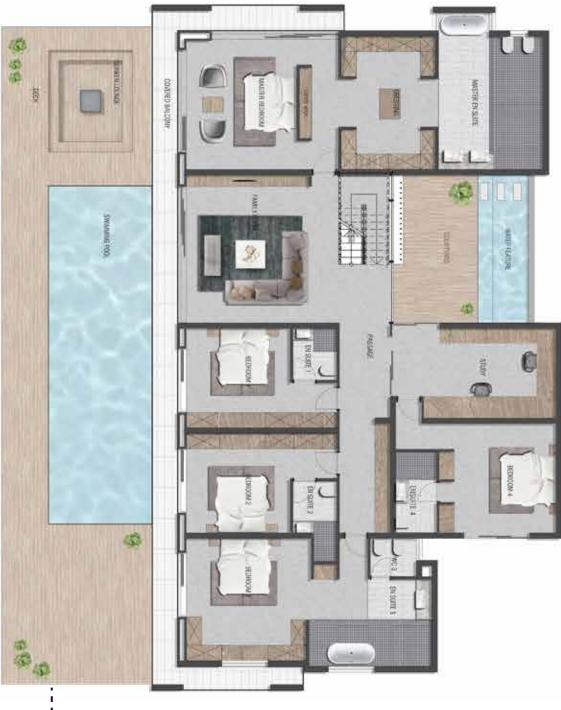

## HOME TYPE 5 PACIFICA

With 5-bedrooms, Pacifica is a split-level home with the top level containing a formal lounge. Each en-suite bedroom enjoys privacy with the coastal forest backdrop, whilst the entertainment area enjoys magnificent oceanic views.

## HOME TYPE 5 PACIFICA

L----- Ground floor

GC C C C Floor Plans | Unit 5

This is living

The information herein is for illustration purposes only and is subject to change without prior notice.