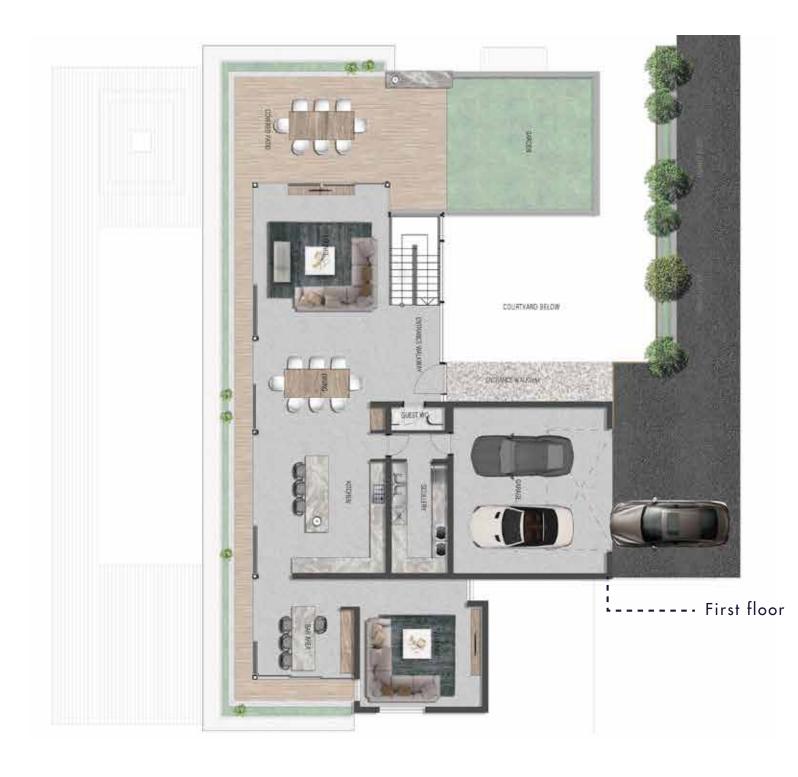

## HOME TYPE 5 PACIFICA

With 5-bedrooms, Pacifica is a split-level home with the top level containing a formal lounge. Each en-suite bedroom enjoys privacy with the coastal forest backdrop, whilst the entertainment area enjoys magnificent oceanic views.

## HOME TYPE 5 PACIFICA

L----- Ground floor

GC C C C Floor Plans | Unit 5

This is living

The information herein is for illustration purposes only and is subject to change without prior notice.